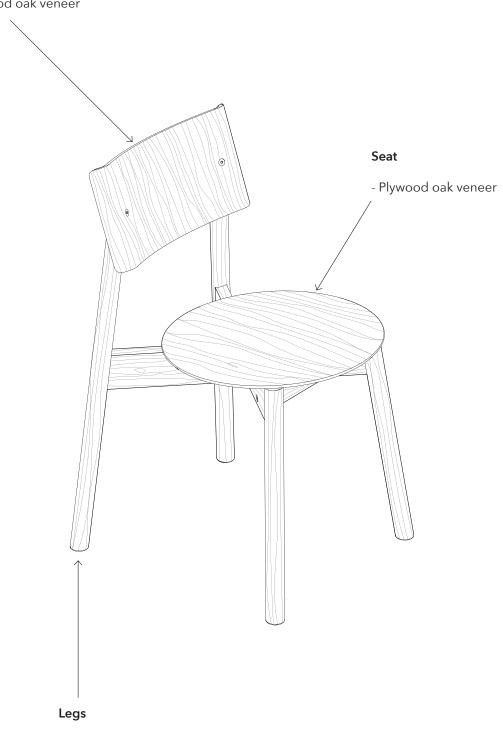

## Backrest

- Plywood oak veneer

- Solid oak

The structure and assembly have been completely rethought. It is made of solid wood and FSC certified moulded plywood. We took care to keep the ergonomics and proportions of its big sister. As always it is delivered flat packed, to reduce its environmental impact with a simple and intuitive assembly experience.