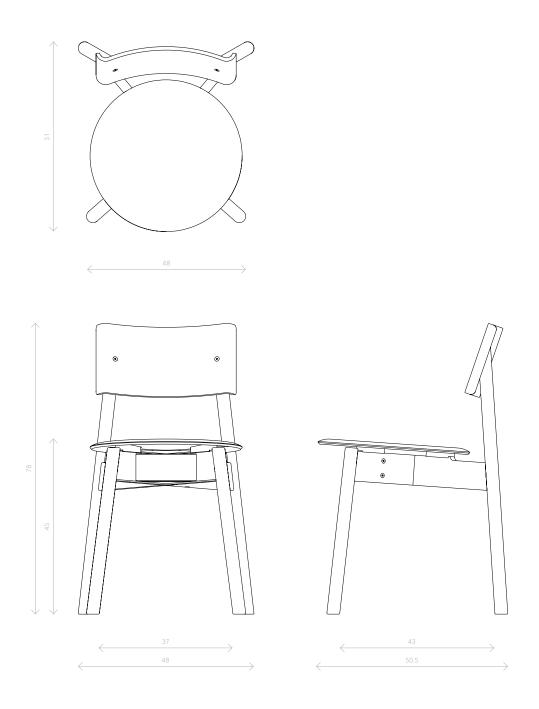

The structure and assembly have been completely rethought. It is made of solid wood and FSC certified moulded plywood. We took care to keep the ergonomics and proportions of its big sister. As always it is delivered flat packed, to reduce its environmental impact with a simple and intuitive assembly experience.