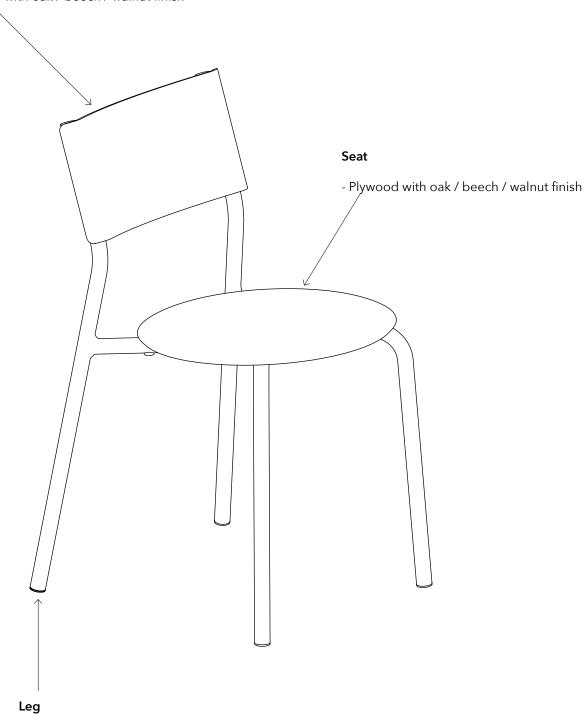

## **Backrest**

- Plywood with oak / beech / walnut finish

- Powder-coated steel
- 5 colours