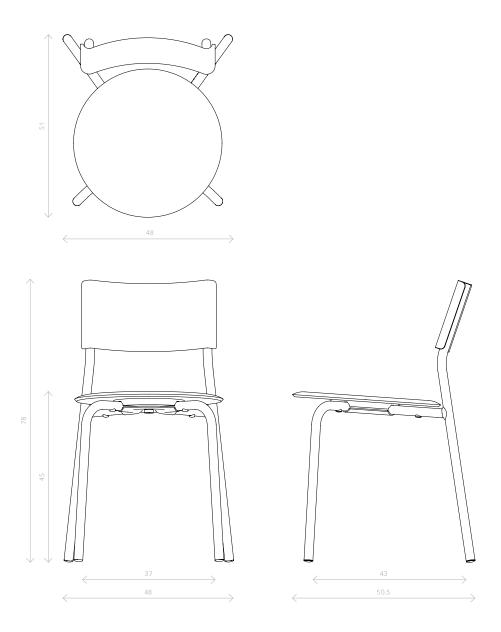

## SSD CHAIR - 2019

The SSD chair was developed with a simple and committed ambition: to design an ideal chair for everyday life while minimising the environmental impact at every stage of its life cycle.

For you, TIPTOE has created this chair for everyday use, with a simple and pure design, slight and stackable, which will fit into all styles of interiors.