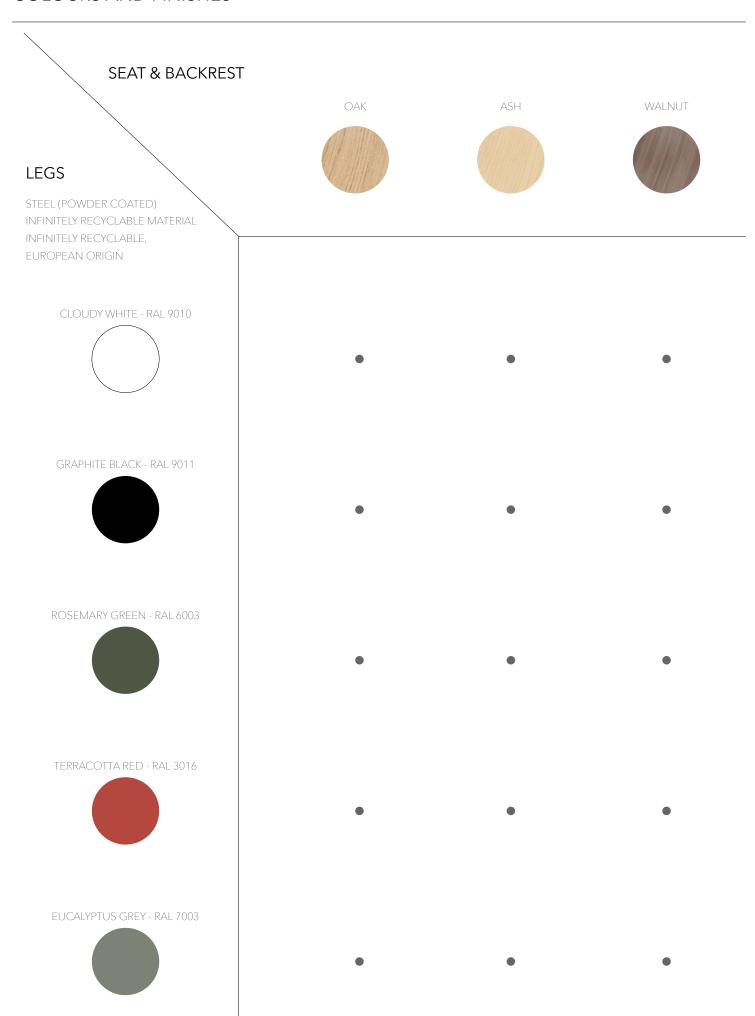

## **Backrest**

- Plywood with oak / beech / walnut finish



- Powder-coated steel
- 5 colours

## SSD CHAIR - 2019

The SSD chair was developed with a simple and committed ambition: to design an ideal chair for everyday life while minimising the environmental impact at every stage of its life cycle.

For you, TIPTOE has created this chair for everyday use, with a simple and pure design, slight and stackable, which will fit into all styles of interiors.

## **CERTIFICATS**



The wood in this product comes from sustainably managed forests and controlled sources.

Pefc-france.org

## **COLOURS AND FINISHES**