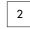

## NOD LAMPS - HEAD INCLINAISON

Press the button to switch on or off the light.

Hold in the on/off button to dim light.

360°