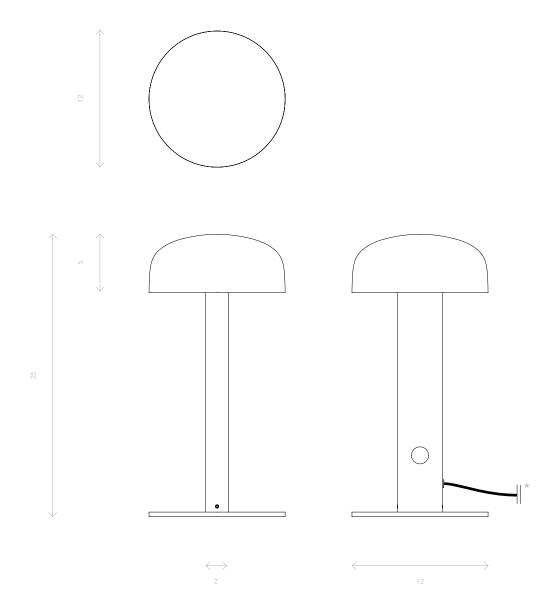

# ΤΙΡΤΟΕ

Technical Manual

Table lamp Clamp lamp Head - Aluminium Body - Aluminium  $\leftarrow$  $\rightarrow$ Button Aluminium ()()Base Clamp - Steel - Aluminium Plate - Aluminium 0 Cable Screw - Caoutchouc - Steel Cable

### HIGHLIGHTS

- Simple and functional lamp.
- Articulation to direct the luminous flux.
- Maximum light intensity: 264 lm.
- Light temperature: 3000k (neutral white).
- Aluminium and steel construction.
- 100% textured polyester powder coated finish.
- CE approved.
- Integrated LEDs.
- Infinitely variable dimmer.
- Suitable for both private and office use.
- For indoor use only.
- IP20 Rated.
- Manufactured in Europe (excluding electrical drivers)

#### TECHNICAL DATA:

- NOD TABLE LAMP LED : LED board 3W.

- NOD CLAMP LAMP LED : LED board 3W.

- This lighting device has high efficiency LEDs combined with a diffusor that channels the light flow in optimum fashion.