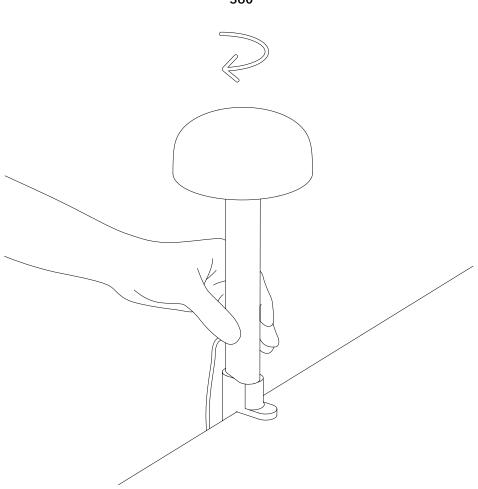

# ΤΙΡΤΟΕ

Technical Manual

Table lamp Clamp lamp Head - Aluminium Body - Aluminium  $\leftarrow$  $\rightarrow$ Button Aluminium ()()Base Clamp - Steel - Aluminium Plate - Aluminium 0 Cable Screw - Caoutchouc - Steel Cable

### HIGHLIGHTS

- Simple and functional lamp.
- Articulation to direct the luminous flux.
- Maximum light intensity: 264 lm.
- Light temperature: 3000k (neutral white).
- Aluminium and steel construction.
- 100% textured polyester powder coated finish.
- CE approved.
- Integrated LEDs.
- Infinitely variable dimmer.
- Suitable for both private and office use.
- For indoor use only.
- IP20 Rated.
- Manufactured in Europe (excluding electrical drivers)

#### TECHNICAL DATA:

- NOD TABLE LAMP LED : LED board 3W.

- NOD CLAMP LAMP LED : LED board 3W.

- This lighting device has high efficiency LEDs combined with a diffusor that channels the light flow in optimum fashion.