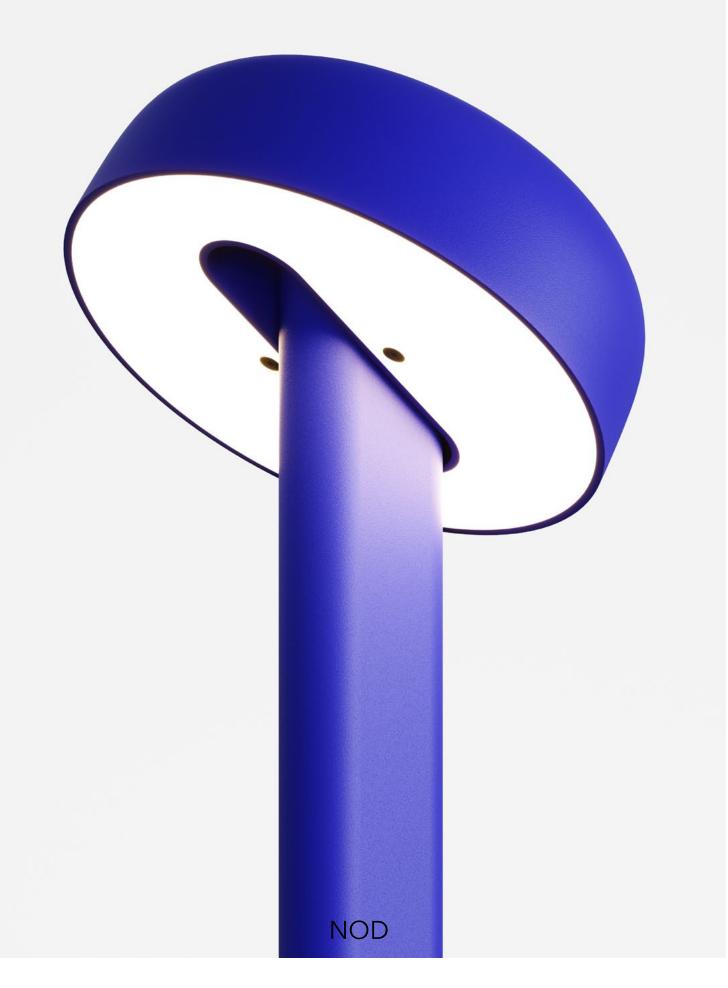

# ΤΙΡΤΟΕ

Technical Manual

Table lamp Clamp lamp Head - Aluminium Body - Aluminium  $\leftarrow$  $\rightarrow$ Button Aluminium ()()Base Clamp - Steel - Aluminium Plate - Aluminium 0 Cable Screw - Caoutchouc - Steel Cable