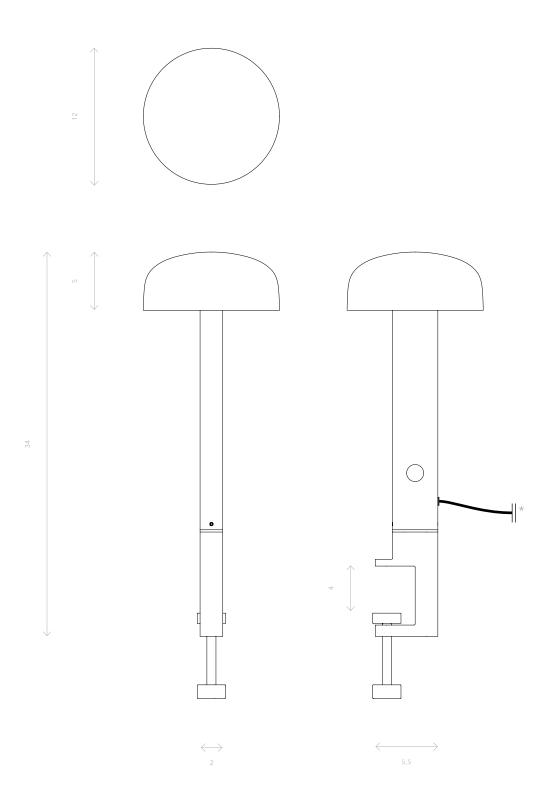

# ΤΙΡΤΟΕ

Technical Manual

Table lamp Clamp lamp Head - Aluminium Body - Aluminium  $\leftarrow$  $\rightarrow$ Button Aluminium ()()Base Clamp - Steel - Aluminium Plate - Aluminium 0 Cable Screw - Caoutchouc - Steel Cable

### HIGHLIGHTS

- Simple and functional lamp.
- Articulation to direct the luminous flux.
- Maximum light intensity: 264 lm.
- Light temperature: 3000k (neutral white).
- Aluminium and steel construction.
- 100% textured polyester powder coated finish.
- CE approved.
- Integrated LEDs.
- Infinitely variable dimmer.
- Suitable for both private and office use.
- For indoor use only.
- IP20 Rated.
- Manufactured in Europe (excluding electrical drivers)

#### TECHNICAL DATA:

- NOD TABLE LAMP LED : LED board 3W.

- NOD CLAMP LAMP LED : LED board 3W.

- This lighting device has high efficiency LEDs combined with a diffusor that channels the light flow in optimum fashion.