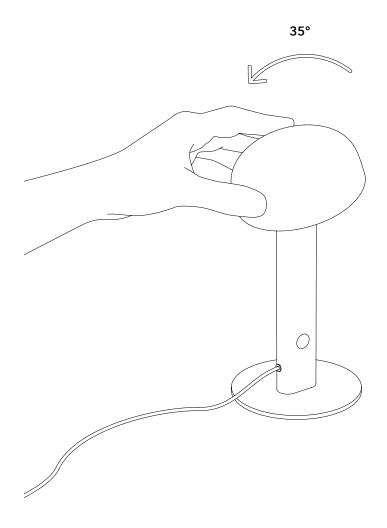

- Caoutchouc

Welcome to NOD! The TIPTOE lamp was born after more than a year and a half of development. NOD is a lamp that reinterprets the archetype of the genre. At TIPTOE, we wanted to create a simple and functional lamp with a reassuring shape. It can be easily integrated in any interior and in any room of the house. Its articulated head allows it to swivel up to 35 degrees to either side. The head can be rotated up to 35 degrees to either side, hence the name NOD, which means «nodding head». This allows it to direct the light as required. Its soft, bright and adjustable lighting allows NOD to adapt to a wide variety of uses and atmospheres. It will therefore adapt to the different atmospheres you wish to create. Its simple and playful design makes it an everyday essential that you will never tire of.