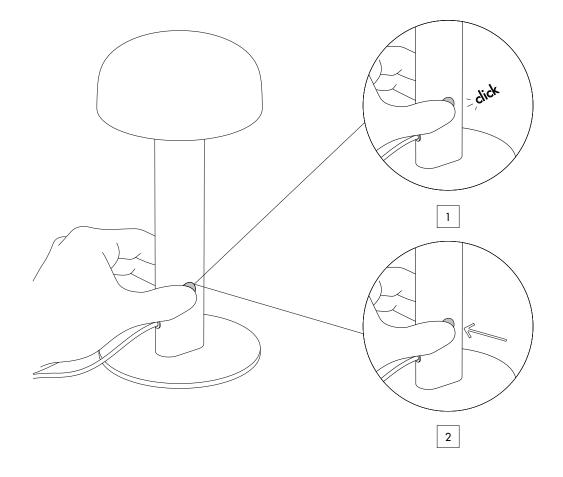

## NOD LAMPS - HEAD INCLINAISON

Press the button to switch on or off the light.

Hold in the on/off button to dim light.

360°