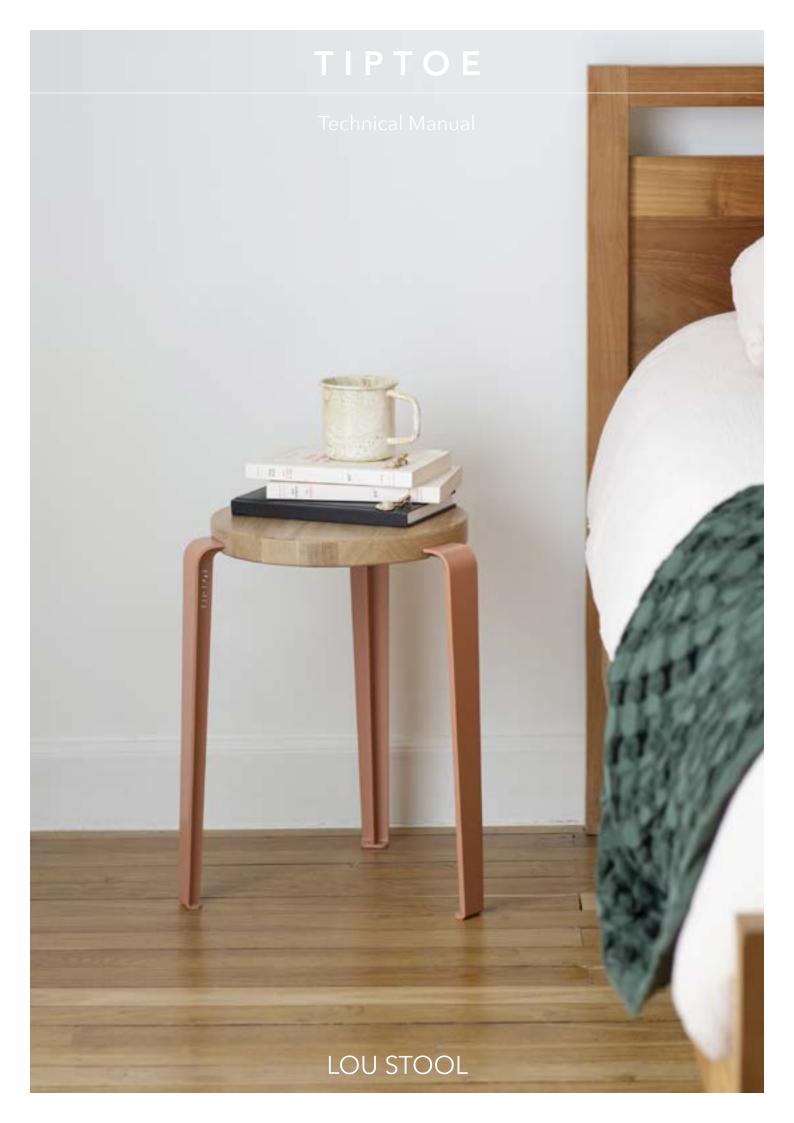

### LOU STOOL - 2018

The LOU stool designed by TIPTOE is a creative and versatile object that can be used as a seat as well as a side table, bedside table or sofa end. LOU combines smart design, easy installation and durability that are the heart of the TIPTOE DNA. With the LOU stool, TIPTOE offers you the possibility of having a unique interior.