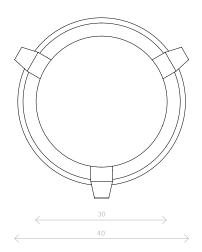

### BIG LOU STOOL - 2019

The LOU stool designed by TIPTOE is a creative and versatile object that can be used with a bar, a high table, a side table or with our 110 cm bar table legs. LOU combines smart design, easy installation and durability that are the heart of the TIPTOE DNA.