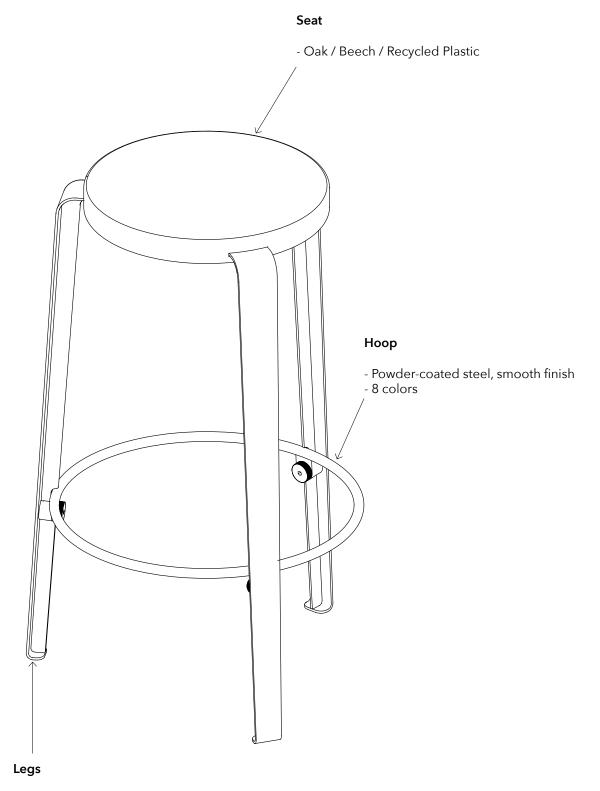

### Seat

- Oak / Beech / Recycled Plastic

### Legs

- Powder-coated steel smooth finish
- 8 colors

### BIG LOU STOOL - 2019

The LOU stool designed by TIPTOE is a creative and versatile object that can be used with a bar, a high table, a side table or with our 110 cm bar table legs. LOU combines smart design, easy installation and durability that are the heart of the TIPTOE DNA.