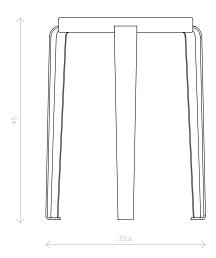

### BIG LOU STOOL - 2019

The LOU stool designed by TIPTOE is a creative and versatile object that can be used with a bar, a high table, a side table or with our 110 cm bar table legs. LOU combines smart design, easy installation and durability that are the heart of the TIPTOE DNA.