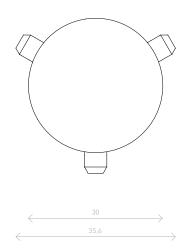

### BIG LOU STOOL - 2019

The LOU stool designed by TIPTOE is a creative and versatile object that can be used with a bar, a high table, a side table or with our 110 cm bar table legs. LOU combines smart design, easy installation and durability that are the heart of the TIPTOE DNA.