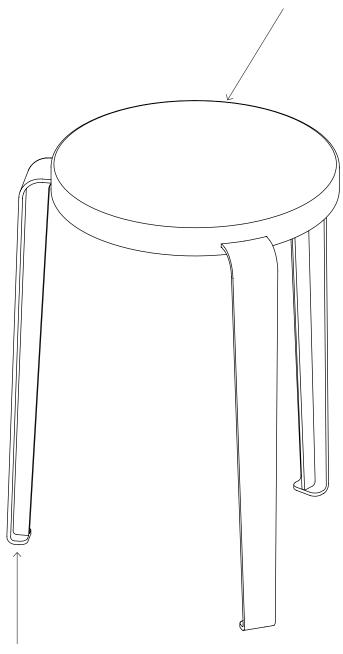

### LOU STOOL - 2018

The LOU stool designed by TIPTOE is a creative and versatile object that can be used as a seat as well as a side table, bedside table or sofa end. LOU combines smart design, easy installation and durability that are the heart of the TIPTOE DNA. With the LOU stool, TIPTOE offers you the possibility of having a unique interior.