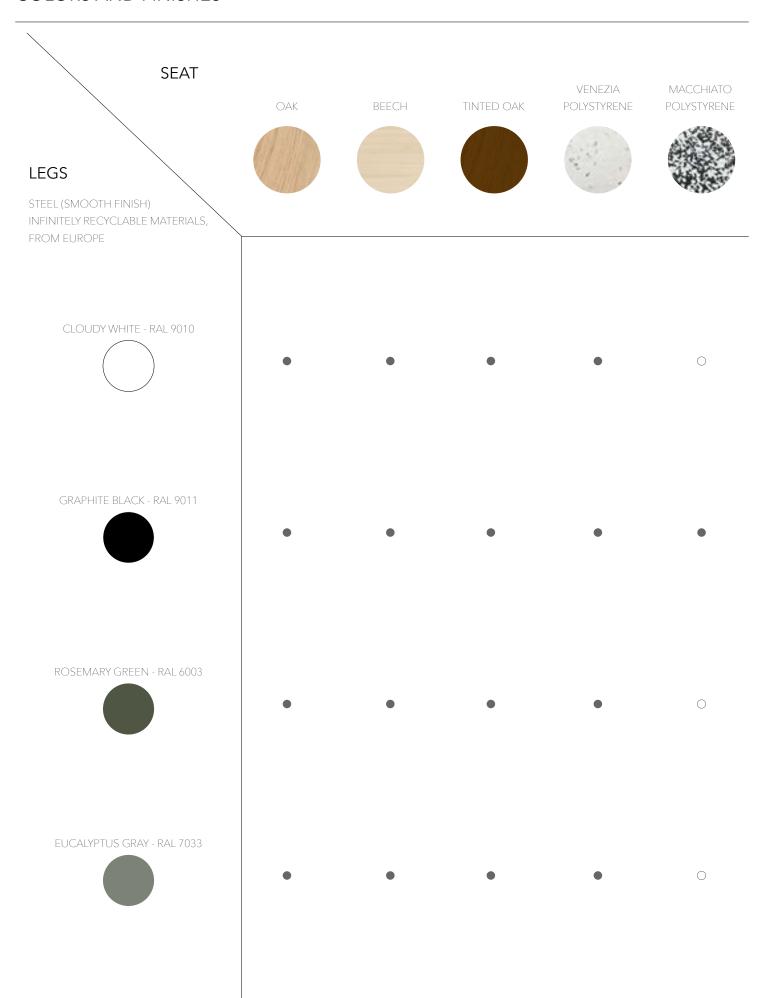

## **COLORS AND FINISHES**

- Powder-coated steel, smooth finish
- 8 colors

The LOU stool designed by TIPTOE is a creative and versatile object that can be used with a workbench, kitchen island, or 90cm table legs. LOU combines smart design, easy installation and durability that are the heart of the TIPTOE DNA. With the LOU stool, TIPTOE offers you the possibility of having a unique interior.

# **COLORS AND FINISHES**

- Powder-coated steel, smooth finish
- 8 colors

# **COLORS AND FINISHES**