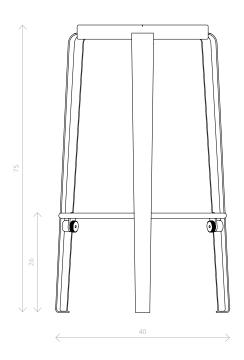

### BIG LOU STOOL - 2019

The LOU stool designed by TIPTOE is a creative and versatile object that can be used with a bar, a high table, a side table or with our 110 cm bar table legs. LOU combines smart design, easy installation and durability that are the heart of the TIPTOE DNA.