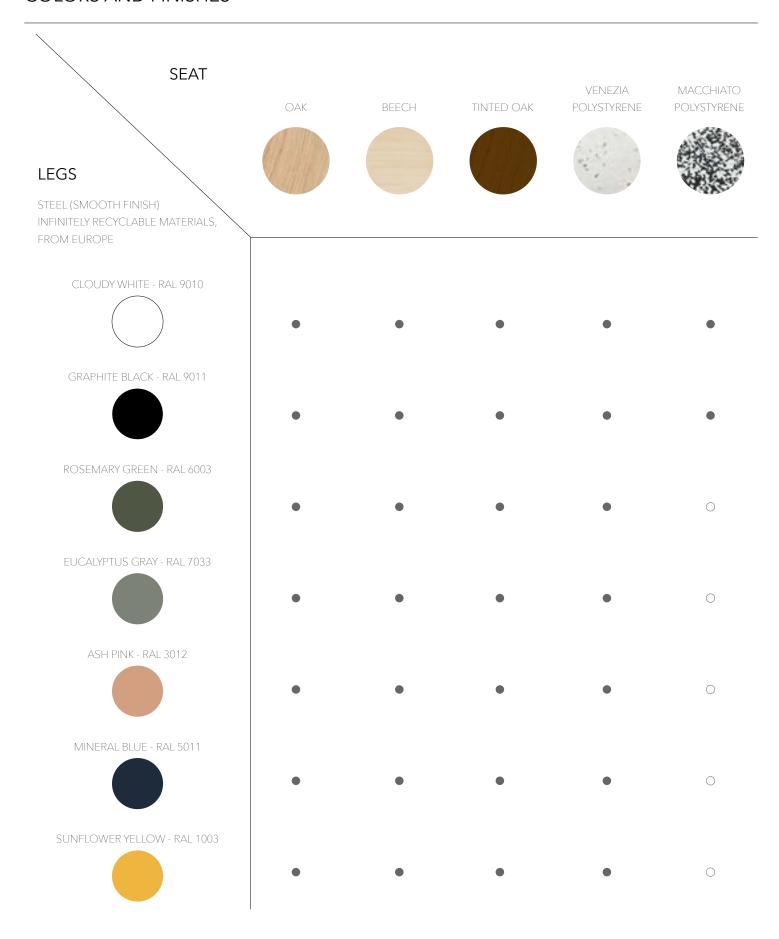

### Seat

- Oak / Beech / Recycled Plastic

### Legs

- Powder-coated steel smooth finish
- 8 colors

## **COLORS AND FINISHES**

- Powder-coated steel, smooth finish
- 8 colors

The LOU stool designed by TIPTOE is a creative and versatile object that can be used with a workbench, kitchen island, or 90cm table legs. LOU combines smart design, easy installation and durability that are the heart of the TIPTOE DNA. With the LOU stool, TIPTOE offers you the possibility of having a unique interior.

# **COLORS AND FINISHES**

- Powder-coated steel, smooth finish
- 8 colors