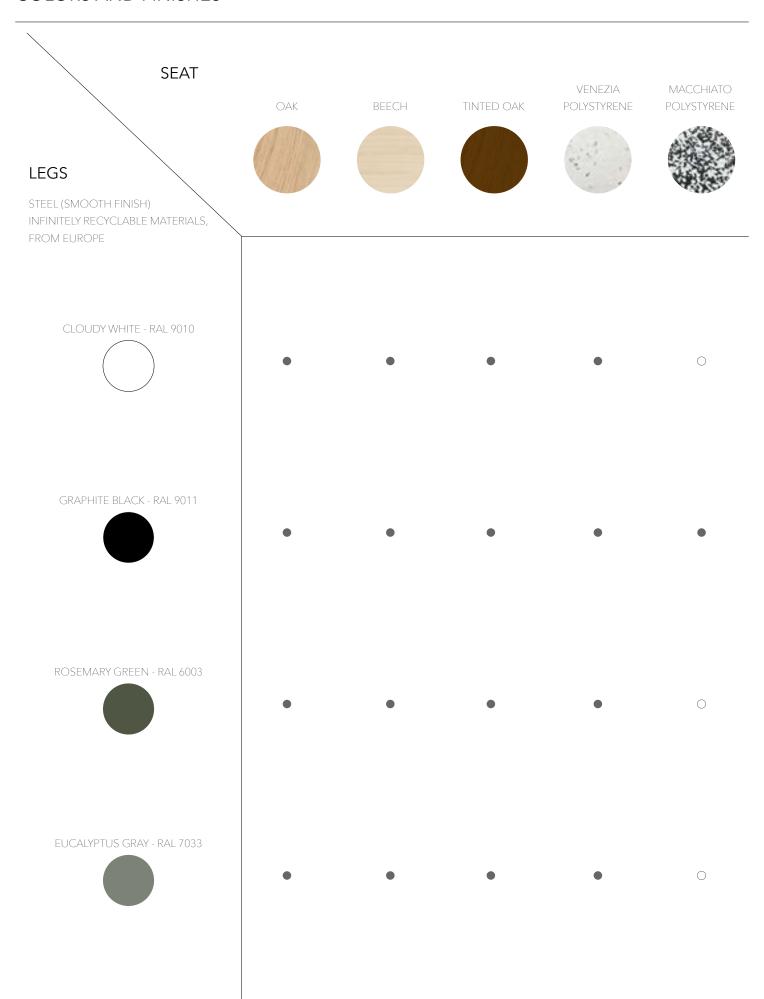

## **COLORS AND FINISHES**

- Powder-coated steel, smooth finish
- 8 colors

The LOU stool designed by TIPTOE is a creative and versatile object that can be used with a workbench, kitchen island, or 90cm table legs. LOU combines smart design, easy installation and durability that are the heart of the TIPTOE DNA. With the LOU stool, TIPTOE offers you the possibility of having a unique interior.

# **COLORS AND FINISHES**

- Powder-coated steel, smooth finish
- 8 colors

# **COLORS AND FINISHES**