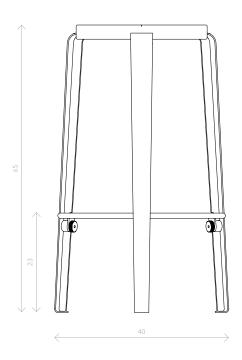

### BIG LOU STOOL - 2019

The LOU stool designed by TIPTOE is a creative and versatile object that can be used with a bar, a high table, a side table or with our 110 cm bar table legs. LOU combines smart design, easy installation and durability that are the heart of the TIPTOE DNA.