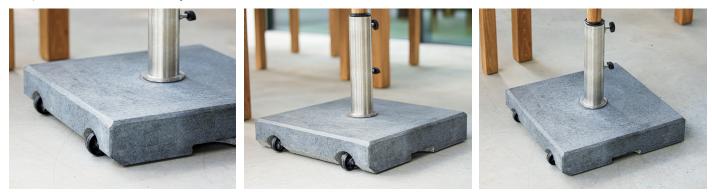

## With wheels

- Granite construction ٠
- •
- Easy to clean and maintain Adjustable pole diameter mechanism Integrated castors easy to move •
- •

GR Matt grey

| MATERIAL     |         | SIZE/<br>WEIGHT |      |        |      |         |
|--------------|---------|-----------------|------|--------|------|---------|
| Parasol base | Granite | Parasol         | W    | 45 cm  | W    | 17.1"   |
|              |         |                 | D    | 45 cm  | D    | 17.1"   |
|              |         |                 | Н    | 46 cm  | Н    | 18.1"   |
|              |         |                 | Wgt  | 47 kg  | Wgt  | 103 lbs |
|              |         | Parasol pole    | Dia. | 5,2 cm | Dia. | 2"      |
|              |         |                 | Dia. | 5 cm   | Dia. | 1.9"    |
|              |         |                 | Dia. | 4,8 cm | Dia. | 1.8"    |
|              |         |                 | Dia. | 3,8 cm | Dia. | 1.5"    |
|              |         |                 | Dia. | 3,2 cm | Dia. | 1.3"    |
|              |         |                 |      |        |      |         |
|              |         |                 |      |        |      |         |
|              |         |                 |      |        |      |         |

The parasol base comes with adjustable feet.