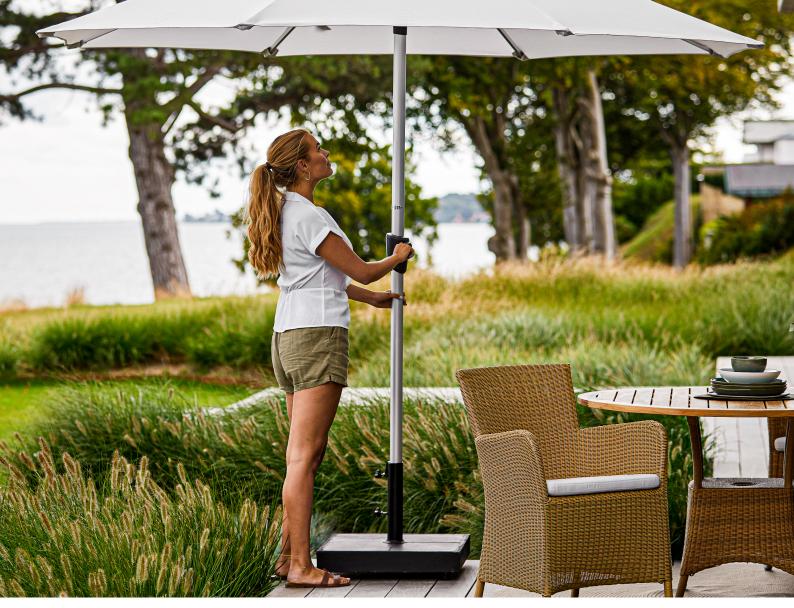

## PARASOL PROGRAM

A Cane-line parasol is the perfect way to enjoy your outdoor environment, when the sun is at its highest or the dew comes at night. All parasols from Cane-line are made in contemporary and durable materials, to match any outdoor area, and to maintain its look and function for a long time. The parasols are all manufactured in weather- and UV resistant materials, so the colour will not fade over time, and you can leave it out throughout the summer.

## 5718GR Parasol base

Design by Cane-line Design