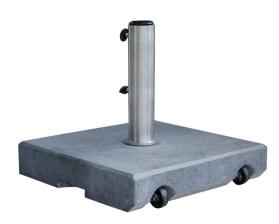

## 5718GR Parasol base

Design by Cane-line Design

## With wheels

- Granite construction ٠
- •
- Easy to clean and maintain Adjustable pole diameter mechanism Integrated castors easy to move •
- •

GR Matt grey

| MATERIAL     |         | SIZE/<br>WEIGHT |      |        |      |         |
|--------------|---------|-----------------|------|--------|------|---------|
| Parasol base | Granite | Parasol         | W    | 45 cm  | W    | 17.1"   |
|              |         |                 | D    | 45 cm  | D    | 17.1"   |
|              |         |                 | Н    | 46 cm  | Н    | 18.1"   |
|              |         |                 | Wgt  | 47 kg  | Wgt  | 103 lbs |
|              |         | Parasol pole    | Dia. | 5,2 cm | Dia. | 2"      |
|              |         |                 | Dia. | 5 cm   | Dia. | 1.9"    |
|              |         |                 | Dia. | 4,8 cm | Dia. | 1.8"    |
|              |         |                 | Dia. | 3,8 cm | Dia. | 1.5"    |
|              |         |                 | Dia. | 3,2 cm | Dia. | 1.3"    |
|              |         |                 |      |        |      |         |
|              |         |                 |      |        |      |         |
|              |         |                 |      |        |      |         |